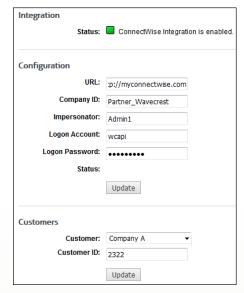

Set up ConnectWise integration

Easily manage customer accounts

Track CyBlock Cloud licenses