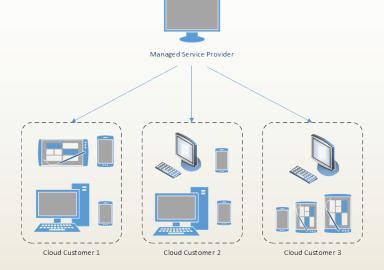

CyBlock Cloud for MSPs includes:

- MSP Partner Portal
  - Easy setup, plus add, view, and manage customers.
- Time-Saving, Automatic Features
  - Automatically distribute reports per chosen schedule and recipients.
  - No client installation required.
  - Automatic bandwidth throttling at chosen thresholds.
  - o Sends e-mail alert when bandwidth threshold is exceeded.
- Meets Compliance and Regulations
  - HIPAA, CIPA, and others.
- Advanced Threat Protection
  - Combats threats triggered by hyperlinks.
  - Stop malware, ransomware, and phishing attacks.
- Comprehensive Web Filtering
  - Content filtering.
  - Coverage over any distributed workforce.
  - Detect and analyze cloud services.
  - Block access to malicious Web sites.
- Forensic-Level Detail Reporting and Analytics
  - Manager-ready reports.
  - Variety of high-level summaries and detailed audits.
  - Trend comparison charts.
  - Time online charts.
- Optimized SSL Inspection
  - Decrypt and inspect SSL Web traffic.