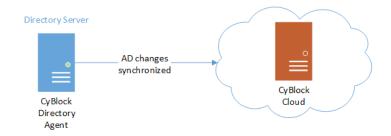

# Directory Synchronization With Your Cloud Service

CyBlock Directory Agent is an easy-to-manage directory synchronization tool. It synchronizes your internal Active Directory data with CyBlock Cloud updating the groups and IDs information required by the cloud service. CyBlock Directory Agent provides automatic syncing of changes to groups and IDs allowing IT administrators to focus on business operations.

Synchronize AD With Your Cloud Service

Schedule an Import of AD Changes