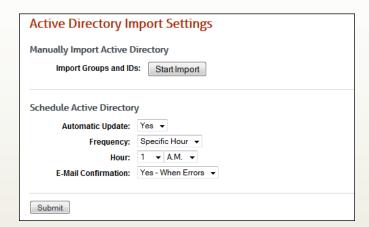

Synchronize AD With Your Cloud Service

Schedule an Import of AD Changes

### Automatic User Information Synchronization

- Import users at any time or schedule an import.
- · Automatically import any changes to AD.
- · Group and ID changes automatically sync.
- Get e-mail confirmation of manual and scheduled imports.