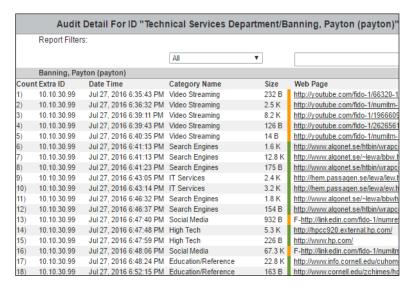

User Audit Detail Report

|       | Chopping, Susan (susa    | ın)                      |               |       |                                                                                                                                                                                                                                                                                                                                                                                                                                                                                                                                                                                                                                                                                                                                                                                                                                                                                                                                                                                                                                                                                                                                                                                                                                                                                                                                                                                                                                                                                                                                                                                                                                                                                                                                                                                                                                                                                                                                                                                                                                                                                                                                |
|-------|--------------------------|--------------------------|---------------|-------|--------------------------------------------------------------------------------------------------------------------------------------------------------------------------------------------------------------------------------------------------------------------------------------------------------------------------------------------------------------------------------------------------------------------------------------------------------------------------------------------------------------------------------------------------------------------------------------------------------------------------------------------------------------------------------------------------------------------------------------------------------------------------------------------------------------------------------------------------------------------------------------------------------------------------------------------------------------------------------------------------------------------------------------------------------------------------------------------------------------------------------------------------------------------------------------------------------------------------------------------------------------------------------------------------------------------------------------------------------------------------------------------------------------------------------------------------------------------------------------------------------------------------------------------------------------------------------------------------------------------------------------------------------------------------------------------------------------------------------------------------------------------------------------------------------------------------------------------------------------------------------------------------------------------------------------------------------------------------------------------------------------------------------------------------------------------------------------------------------------------------------|
| Count | Extra ID                 | Date Time                | Category Name | Size  | Web Page                                                                                                                                                                                                                                                                                                                                                                                                                                                                                                                                                                                                                                                                                                                                                                                                                                                                                                                                                                                                                                                                                                                                                                                                                                                                                                                                                                                                                                                                                                                                                                                                                                                                                                                                                                                                                                                                                                                                                                                                                                                                                                                       |
| 1)    | 10.10.20.105             | Jul 29, 2016 5:33:19 PM  | Gambling      | 2.1 K | http://www.pokercentral.com/                                                                                                                                                                                                                                                                                                                                                                                                                                                                                                                                                                                                                                                                                                                                                                                                                                                                                                                                                                                                                                                                                                                                                                                                                                                                                                                                                                                                                                                                                                                                                                                                                                                                                                                                                                                                                                                                                                                                                                                                                                                                                                   |
| 2)    | 10.10.20.105             | Jul 29, 2016 5:33:25 PM  | Gambling      | 484 B | http://www.pokercentral.com/banner.htm                                                                                                                                                                                                                                                                                                                                                                                                                                                                                                                                                                                                                                                                                                                                                                                                                                                                                                                                                                                                                                                                                                                                                                                                                                                                                                                                                                                                                                                                                                                                                                                                                                                                                                                                                                                                                                                                                                                                                                                                                                                                                         |
| 3)    | 10.10.20.105             | Jul 29, 2016 5:33:25 PM  | Gambling      | 1.6 K | http://www.pokercentral.com/menu.htm                                                                                                                                                                                                                                                                                                                                                                                                                                                                                                                                                                                                                                                                                                                                                                                                                                                                                                                                                                                                                                                                                                                                                                                                                                                                                                                                                                                                                                                                                                                                                                                                                                                                                                                                                                                                                                                                                                                                                                                                                                                                                           |
| 4)    | 10.10.20.105             | Jul 29, 2016 5:33:25 PM  | Gambling      | 3.1 K | http://www.pokercentral.com/poker.htm                                                                                                                                                                                                                                                                                                                                                                                                                                                                                                                                                                                                                                                                                                                                                                                                                                                                                                                                                                                                                                                                                                                                                                                                                                                                                                                                                                                                                                                                                                                                                                                                                                                                                                                                                                                                                                                                                                                                                                                                                                                                                          |
| 5)    | 10.10.20.105             | Jul 29, 2016 5:33:26 PM  | Gambling      | 3.3 K | http://www.pokercentral.com/contents.htm                                                                                                                                                                                                                                                                                                                                                                                                                                                                                                                                                                                                                                                                                                                                                                                                                                                                                                                                                                                                                                                                                                                                                                                                                                                                                                                                                                                                                                                                                                                                                                                                                                                                                                                                                                                                                                                                                                                                                                                                                                                                                       |
|       | Parker, William (willie) |                          |               |       |                                                                                                                                                                                                                                                                                                                                                                                                                                                                                                                                                                                                                                                                                                                                                                                                                                                                                                                                                                                                                                                                                                                                                                                                                                                                                                                                                                                                                                                                                                                                                                                                                                                                                                                                                                                                                                                                                                                                                                                                                                                                                                                                |
| Count | Extra ID                 | Date Time                | Category Name | Size  | Web Page                                                                                                                                                                                                                                                                                                                                                                                                                                                                                                                                                                                                                                                                                                                                                                                                                                                                                                                                                                                                                                                                                                                                                                                                                                                                                                                                                                                                                                                                                                                                                                                                                                                                                                                                                                                                                                                                                                                                                                                                                                                                                                                       |
| 1)    | 10.10.30.128             | Jul 26, 2016 12:03:54 AM | Gambling      | 5.6 K | http://www.gambling.com/                                                                                                                                                                                                                                                                                                                                                                                                                                                                                                                                                                                                                                                                                                                                                                                                                                                                                                                                                                                                                                                                                                                                                                                                                                                                                                                                                                                                                                                                                                                                                                                                                                                                                                                                                                                                                                                                                                                                                                                                                                                                                                       |
| 2)    | 10.10.30.128             | Jul 26, 2016 12:07:04 AM | Gambling      | 5.2 K | http://www.qambling.com/static/competitions.com/static/competitions.com/static/competitions.com/static/competitions.com/static/competitions.com/static/competitions.com/static/competitions.com/static/competitions.com/static/competitions.com/static/competitions.com/static/competitions.com/static/competitions.com/static/competitions.com/static/competitions.com/static/competitions.com/static/competitions.com/static/competitions.com/static/competitions.com/static/competitions.com/static/competitions.com/static/competitions.com/static/com/static/com/static/com/static/com/static/com/static/com/static/com/static/com/static/com/static/com/static/com/static/com/static/com/static/com/static/com/static/com/static/com/static/com/static/com/static/com/static/com/static/com/static/com/static/com/static/com/static/com/static/com/static/com/static/com/static/com/static/com/static/com/static/com/static/com/static/com/static/com/static/com/static/com/static/com/static/com/static/com/static/com/static/com/static/com/static/com/static/com/static/com/static/com/static/com/static/com/static/com/static/com/static/com/static/com/static/com/static/com/static/com/static/com/static/com/static/com/static/com/static/com/static/com/static/com/static/com/static/com/static/com/static/com/static/com/static/com/static/com/static/com/static/com/static/com/static/com/static/com/static/com/static/com/static/com/static/com/static/com/static/com/static/com/static/com/static/com/static/com/static/com/static/com/static/com/static/com/static/com/static/com/static/com/static/com/static/com/static/com/static/com/static/com/static/com/static/com/static/com/static/com/static/com/static/com/static/com/static/com/static/com/static/com/static/com/static/com/static/com/static/com/static/com/static/com/static/com/static/com/static/com/static/com/static/com/static/com/static/com/static/com/static/com/static/com/static/com/static/com/static/com/static/com/static/com/static/com/static/com/static/com/static/com/static/com/static/com/static/com/static/com/static/com/ |
| 3)    | 10.10.30.128             | Jul 26, 2016 12:08:16 AM | Gambling      | 5.6 K | http://www.gambling.com/                                                                                                                                                                                                                                                                                                                                                                                                                                                                                                                                                                                                                                                                                                                                                                                                                                                                                                                                                                                                                                                                                                                                                                                                                                                                                                                                                                                                                                                                                                                                                                                                                                                                                                                                                                                                                                                                                                                                                                                                                                                                                                       |
| 4)    | 10.10.30.128             | Jul 26, 2016 12:08:46 AM | Gambling      | 9 K   | http://www.gambling.com/static/quidedtour.cfr                                                                                                                                                                                                                                                                                                                                                                                                                                                                                                                                                                                                                                                                                                                                                                                                                                                                                                                                                                                                                                                                                                                                                                                                                                                                                                                                                                                                                                                                                                                                                                                                                                                                                                                                                                                                                                                                                                                                                                                                                                                                                  |
| 5)    | 10.10.30.128             | Jul 26, 2016 12:12:25 AM | Gambling      | 140 B | http://www.gambling.com/directory/                                                                                                                                                                                                                                                                                                                                                                                                                                                                                                                                                                                                                                                                                                                                                                                                                                                                                                                                                                                                                                                                                                                                                                                                                                                                                                                                                                                                                                                                                                                                                                                                                                                                                                                                                                                                                                                                                                                                                                                                                                                                                             |
| 6)    | 10.10.30.128             | Jul 26, 2016 12:12:33 AM | Gambling      | 8.6 K | http://www.gambling.com/directory/directory.com/directory.com/directory/directory.com/directory/directory.com/directory/directory.com/directory/directory.com/directory/directory.com/directory/directory.com/directory/directory.com/directory/directory.com/directory/directory.com/directory/directory.com/directory/directory.com/directory.com/directory.com/directory.com/directory.com/directory.com/directory.com/directory.com/directory.com/directory.com/directory.com/directory.com/directory.com/directory.com/directory.com/directory.com/directory.com/directory.com/directory.com/directory.com/directory.com/directory.com/directory.com/directory.com/directory.com/directory.com/directory.com/directory.com/directory.com/directory.com/directory.com/directory.com/directory.com/directory.com/directory.com/directory.com/directory.com/directory.com/directory.com/directory.com/directory.com/directory.com/directory.com/directory.com/directory.com/directory.com/directory.com/directory.com/directory.com/directory.com/directory.com/directory.com/directory.com/directory.com/directory.com/directory.com/directory.com/directory.com/directory.com/directory.com/directory.com/directory.com/directory.com/directory.com/directory.com/directory.com/directory.com/directory.com/directory.com/directory.com/directory.com/directory.com/directory.com/directory.com/directory.com/directory.com/directory.com/directory.com/directory.com/directory.com/directory.com/directory.com/directory.com/directory.com/directory.com/directory.com/directory.com/directory.com/directory.com/directory.com/directory.com/directory.com/directory.com/directory.com/directory.com/directory.com/directory.com/directory.com/directory.com/directory.com/directory.com/directory.com/directory.com/directory.com/directory.com/directory.com/directory.com/directory.com/directory.com/directory.com/directory.com/directory.com/directory.com/directory.com/directory.com/directory.com/directory.com/directory.com/directory.com/directory.com/directory.com/directory.com/directory.com/directory.co |
| 7)    | 10.10.30.128             | Jul 26, 2016 12:14:20 AM | l Gambling    | 4.8 K | http://www.gambling.com/directory/directory.com/directory.com/directory/directory.com/directory/directory.com/directory/directory.com/directory/directory.com/directory/directory.com/directory/directory.com/directory/directory.com/directory/directory.com/directory/directory.com/directory/directory.com/directory/directory.com/directory/directory.com/directory.com/directory.com/directory.com/directory.com/directory.com/directory.com/directory.com/directory.com/directory.com/directory.com/directory.com/directory.com/directory.com/directory.com/directory.com/directory.com/directory.com/directory.com/directory.com/directory.com/directory.com/directory.com/directory.com/directory.com/directory.com/directory.com/directory.com/directory.com/directory.com/directory.com/directory.com/directory.com/directory.com/directory.com/directory.com/directory.com/directory.com/directory.com/directory.com/directory.com/directory.com/directory.com/directory.com/directory.com/directory.com/directory.com/directory.com/directory.com/directory.com/directory.com/directory.com/directory.com/directory.com/directory.com/directory.com/directory.com/directory.com/directory.com/directory.com/directory.com/directory.com/directory.com/directory.com/directory.com/directory.com/directory.com/directory.com/directory.com/directory.com/directory.com/directory.com/directory.com/directory.com/directory.com/directory.com/directory.com/directory.com/directory.com/directory.com/directory.com/directory.com/directory.com/directory.com/directory.com/directory.com/directory.com/directory.com/directory.com/directory.com/directory.com/directory.com/directory.com/directory.com/directory.com/directory.com/directory.com/directory.com/directory.com/directory.com/directory.com/directory.com/directory.com/directory.com/directory.com/directory.com/directory.com/directory.com/directory.com/directory.com/directory.com/directory.com/directory.com/directory.com/directory.com/directory.com/directory.com/directory.com/directory.com/directory.com/directory.com/directory.com/di |
| 3)    | 10.10.30.128             | Jul 26, 2016 12:15:02 AM | Gambling      | 4 K   | http://www.gambling.com/directory/directory.com/directory.com/directory/directory.com/directory/directory.com/directory/directory.com/directory/directory.com/directory/directory.com/directory/directory.com/directory/directory.com/directory/directory.com/directory/directory.com/directory/directory.com/directory/directory.com/directory/directory.com/directory.com/directory.com/directory.com/directory.com/directory.com/directory.com/directory.com/directory.com/directory.com/directory.com/directory.com/directory.com/directory.com/directory.com/directory.com/directory.com/directory.com/directory.com/directory.com/directory.com/directory.com/directory.com/directory.com/directory.com/directory.com/directory.com/directory.com/directory.com/directory.com/directory.com/directory.com/directory.com/directory.com/directory.com/directory.com/directory.com/directory.com/directory.com/directory.com/directory.com/directory.com/directory.com/directory.com/directory.com/directory.com/directory.com/directory.com/directory.com/directory.com/directory.com/directory.com/directory.com/directory.com/directory.com/directory.com/directory.com/directory.com/directory.com/directory.com/directory.com/directory.com/directory.com/directory.com/directory.com/directory.com/directory.com/directory.com/directory.com/directory.com/directory.com/directory.com/directory.com/directory.com/directory.com/directory.com/directory.com/directory.com/directory.com/directory.com/directory.com/directory.com/directory.com/directory.com/directory.com/directory.com/directory.com/directory.com/directory.com/directory.com/directory.com/directory.com/directory.com/directory.com/directory.com/directory.com/directory.com/directory.com/directory.com/directory.com/directory.com/directory.com/directory.com/directory.com/directory.com/directory.com/directory.com/directory.com/directory.com/directory.com/directory.com/directory.com/directory.com/directory.com/directory.com/directory.com/directory.com/directory.com/directory.com/directory.com/directory.com/directory.com/di |
| 9)    | 10.10.30.128             | Jul 26, 2016 12:15:31 AM | l Gambling    | 171 B | http://www.qambling.com/directory/dir_click.c                                                                                                                                                                                                                                                                                                                                                                                                                                                                                                                                                                                                                                                                                                                                                                                                                                                                                                                                                                                                                                                                                                                                                                                                                                                                                                                                                                                                                                                                                                                                                                                                                                                                                                                                                                                                                                                                                                                                                                                                                                                                                  |
| 10)   | 10.10.30.128             | Jul 26, 2016 12:27:10 AM | Gambling      | 1.9 K | http://www.gamblersbook.com/keno.htm                                                                                                                                                                                                                                                                                                                                                                                                                                                                                                                                                                                                                                                                                                                                                                                                                                                                                                                                                                                                                                                                                                                                                                                                                                                                                                                                                                                                                                                                                                                                                                                                                                                                                                                                                                                                                                                                                                                                                                                                                                                                                           |
| 11)   | 10.10.30.128             | Jul 26, 2016 12:28:41 AM | l Gambling    | 171 B | http://www.qambling.com/directory/dir_click.c                                                                                                                                                                                                                                                                                                                                                                                                                                                                                                                                                                                                                                                                                                                                                                                                                                                                                                                                                                                                                                                                                                                                                                                                                                                                                                                                                                                                                                                                                                                                                                                                                                                                                                                                                                                                                                                                                                                                                                                                                                                                                  |
| 12)   | 10.10.30.128             | Jul 26, 2016 12:30:00 AM | Gambling      | 4.7 K | http://www.gambling.com/directory/directory.c                                                                                                                                                                                                                                                                                                                                                                                                                                                                                                                                                                                                                                                                                                                                                                                                                                                                                                                                                                                                                                                                                                                                                                                                                                                                                                                                                                                                                                                                                                                                                                                                                                                                                                                                                                                                                                                                                                                                                                                                                                                                                  |
| 13)   | 10.10.30.128             | Jul 26, 2016 12:30:54 AM | l Gambling    | 161 B | http://www.gambling.com/directory/dir_click.c                                                                                                                                                                                                                                                                                                                                                                                                                                                                                                                                                                                                                                                                                                                                                                                                                                                                                                                                                                                                                                                                                                                                                                                                                                                                                                                                                                                                                                                                                                                                                                                                                                                                                                                                                                                                                                                                                                                                                                                                                                                                                  |
| 14)   | 10.10.30.128             | Jul 26, 2016 12:31:10 AM | l Gambling    | 166 B | http://www.gambling.com/directory/dir_click.c                                                                                                                                                                                                                                                                                                                                                                                                                                                                                                                                                                                                                                                                                                                                                                                                                                                                                                                                                                                                                                                                                                                                                                                                                                                                                                                                                                                                                                                                                                                                                                                                                                                                                                                                                                                                                                                                                                                                                                                                                                                                                  |
| 15)   | 10.10.30.128             | Jul 26, 2016 12:31:17 AM | Gambling      | 190 B | http://www.gambling.com/directory/dir_click.c                                                                                                                                                                                                                                                                                                                                                                                                                                                                                                                                                                                                                                                                                                                                                                                                                                                                                                                                                                                                                                                                                                                                                                                                                                                                                                                                                                                                                                                                                                                                                                                                                                                                                                                                                                                                                                                                                                                                                                                                                                                                                  |
| 16)   | 10.10.30.128             | Jul 26, 2016 12:32:05 AM | Gambling      | 4.9 K | http://www.gambling.com/directory/directory.c                                                                                                                                                                                                                                                                                                                                                                                                                                                                                                                                                                                                                                                                                                                                                                                                                                                                                                                                                                                                                                                                                                                                                                                                                                                                                                                                                                                                                                                                                                                                                                                                                                                                                                                                                                                                                                                                                                                                                                                                                                                                                  |
| 17)   | 10.10.30.128             | Jul 26, 2016 12:32:26 AM | Gambling      | 5.3 K | http://www.gambling.com/directory/directory.c                                                                                                                                                                                                                                                                                                                                                                                                                                                                                                                                                                                                                                                                                                                                                                                                                                                                                                                                                                                                                                                                                                                                                                                                                                                                                                                                                                                                                                                                                                                                                                                                                                                                                                                                                                                                                                                                                                                                                                                                                                                                                  |
| 18)   | 10.10.30.128             | Jul 26 2016 12:32:41 AM  | l Gambling    | 171 B | http://www.gambling.com/directory/dir_click.c                                                                                                                                                                                                                                                                                                                                                                                                                                                                                                                                                                                                                                                                                                                                                                                                                                                                                                                                                                                                                                                                                                                                                                                                                                                                                                                                                                                                                                                                                                                                                                                                                                                                                                                                                                                                                                                                                                                                                                                                                                                                                  |