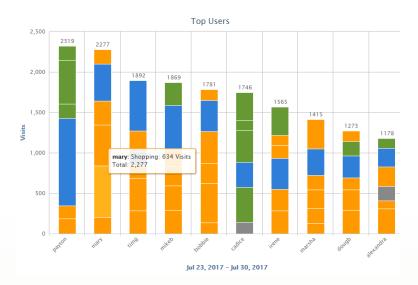

Top Users Bar Chart

| ID     | IP           | Date/Time           | Category Name                 | URLs                                                                                        |
|--------|--------------|---------------------|-------------------------------|---------------------------------------------------------------------------------------------|
| payton | 10.10.10.124 | Apr 10, 03:24:33 PM | Advertisements/Tracking Sites | https://tps30.doubleverify.com:4                                                            |
| payton | 10.10.10.124 | Apr 10, 03:24:33 PM | Marketing                     | https://secure-gl.imrworldwide.d                                                            |
| payton | 10.10.10.124 | Apr 10, 03:24:29 PM | IT Services                   | http://ocsp.netsolssl.com/                                                                  |
| payton | 10.10.10.124 | Apr 10, 03:24:29 PM | News                          | http://bea4.cnn.com/ad/l/1?s=a                                                              |
| payton | 10.10.10.124 | Apr 10, 03:24:29 PM | News                          | http://bea4.cnn.com/ad/l/1?s=a                                                              |
| payton | 10.10.10.124 | Apr 10, 03:24:29 PM | Marketing                     | https://tlg.mookie1.com:443                                                                 |
| payton | 10.10.10.124 | Apr 10, 03:24:29 PM | Social Media                  | https://www.facebook.com:443/                                                               |
| payton | 10.10.10.124 | Apr 10, 03:24:28 PM | Social Media                  | https://www.facebook.com:443                                                                |
| payton | 10.10.10.124 | Apr 10, 03:24:28 PM | Images                        | http://b.scorecardresearch.com<br>c1=2&c2=6035748&ns_type=h<br>bernardino-school-shooting%2 |
| payton | 10.10.10.124 | Apr 10, 03:24:28 PM | Advertisements/Tracking Sites | http://ocsp.digicert.com/                                                                   |
| payton | 10.10.10.124 | Apr 10, 03:24:28 PM | IT Services                   | http://1f2e7.v.fwmrm.net/ad/u?n                                                             |
| payton | 10.10.10.124 | Apr 10, 03:24:27 PM | High Tech                     | http://ss.symcd.com/                                                                        |
| payton | 10.10.10.124 | Apr 10, 03:24:27 PM | Images                        | http://traffic.outbrain.com/netwo                                                           |
| payton | 10.10.10.124 | Apr 10, 03:24:27 PM | Advertisements/Tracking Sites | http://ocsp.digicert.com/                                                                   |
| payton | 10.10.10.124 | Apr 10, 03:24:27 PM | Marketing                     | http://ads.stickyadstv.com/user-                                                            |
| payton | 10.10.10.124 | Apr 10, 03:24:27 PM | High Tech                     | http://sg.symcd.com/                                                                        |
| payton | 10.10.10.124 | Apr 10, 03:24:27 PM | High Tech                     | http://ss.symcd.com/                                                                        |
| payton | 10.10.10.124 | Apr 10, 03:24:27 PM | News                          | http://bea4.cnn.com/ad/l/1?s=a                                                              |

#### Strategic Reporting

- Quickly discover and track which users, categories, or sites had the most activity.
- Easily see how much time users are spending online.
- Find out which users and sites are hogging bandwidth.
- With drill-down capability, get details of user Web activity for audits and investigations.