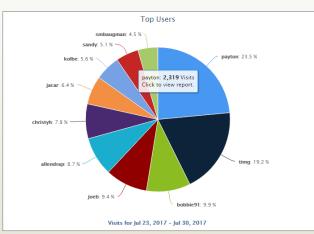

#### **Detailed User Audits**

- Show activity by entire organization, groups, users, and categories.
- Get accurate, actionable, manager-ready detailed reports.
- See the exact search terms entered by users and their search time
- · Determine how much time a user spends online.
- View Web content most frequently visited by a user.
- Dramatically reduce analysis time of your organization's Web use.
- Comply with government and industry regulations such as CIPA and HIPAA.

#### Managers Only See Actual User Web Browsing

- Create custom reports that provide management with exactly what they need.
- Accurately identify actual user clicks, providing clear, useful data.
- Reduce the volume of information by showing only relevant data.
- True team collaboration is now possible with pertinent reports for all stakeholders.