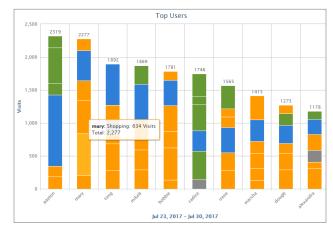

#### **Detailed User Audits**

- Show activity by entire organization, groups, users, and categories.
- Get accurate, actionable, manager-ready detailed reports.
- See the exact search terms entered by users and their search time
- · Determine how much time a user spends online.
- View Web content most frequently visited by a user.
- Dramatically reduce analysis time of your organization's Web use.
- Comply with government and industry regulations such as CIPA and HIPAA.

#### Managers Only See Actual User Web Browsing

- Create custom reports that provide management with exactly what they need.
- Accurately identify actual user clicks, providing clear, useful data.
- Reduce the volume of information by showing only relevant data.
- True team collaboration is now possible with pertinent reports for all stakeholders.