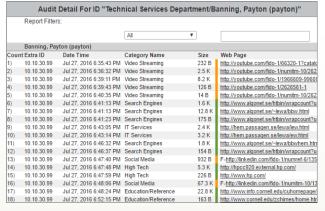

#### **Detailed User Audits**

- Show activity by entire organization, groups, users, and categories.
- Get accurate, actionable, manager-ready detailed reports.
- See the exact search terms entered by users and their search time
- · Determine how much time a user spends online.
- View Web content most frequently visited by a user.
- Dramatically reduce analysis time of your organization's Web use.
- Comply with government and industry regulations such as CIPA and HIPAA.

#### Managers Only See Actual User Web Browsing

- Create custom reports that provide management with exactly what they need.
- Accurately identify actual user clicks, providing clear, useful data.
- Reduce the volume of information by showing only relevant data.
- True team collaboration is now possible with pertinent reports for all stakeholders.